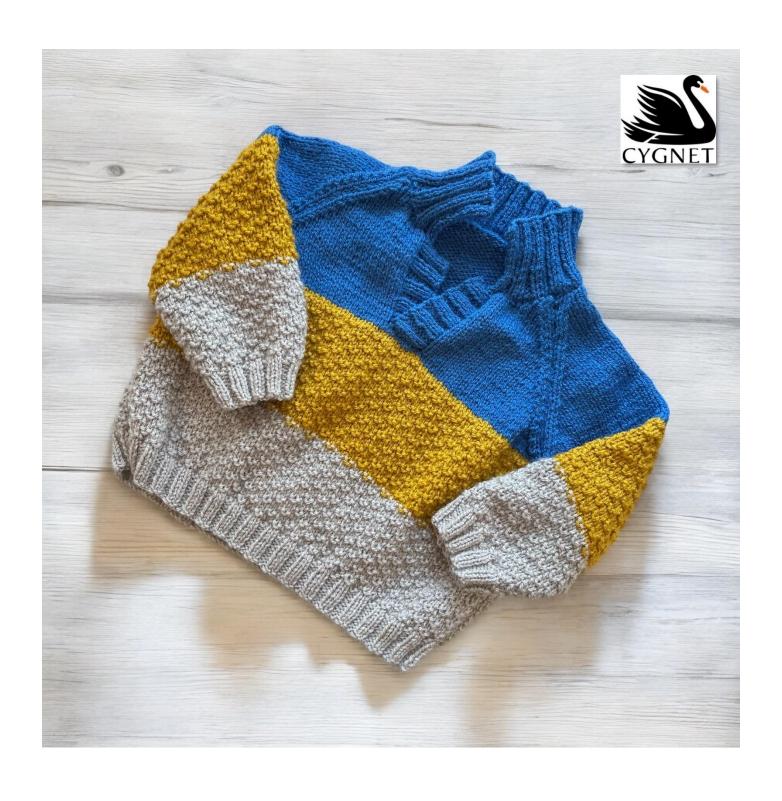

CY1887 Boys Sporty Sweater Kiddies Supersoft DK

#### **Materials**

One ball of each shade Cygnet DK 100g Colour (A) Stone 874, Colour (B) Barley 4884 and Colour (C) Sky Blue 579

A pair of 3.25 and 4 mm (US3 and 6) Knitting needles. 3.25 (US 3) 60 cm circular needle for Collar.

## **BACK**

Using 3.25 mm needles and A, cast on 66[74,78,86,90] sts.

Work 8[8,10,10,12] rows in K2, P2 rib.

Change to 4 mm needles and work the 4 row pattern, repeated until Back measures 8[9,12,13,15]cm ending with a ws row. Break off A and join in B.

Now cont in patt until Back measures 15[18,23,26,31] cm ending with a ws row.

Break off B and join in C.

## **Shape Raglan**

(Worked in yarn C and stst)

Cast off 4[4,4,5,5] sts at beg of next 2 rows.

58[66,70,76,80] sts. \*\*

**Next row** K2, K2tog tbl, K to last 4 sts, K2tog, K2.

**Next row** P2, P2tog tbl, P to last 4 sts, P2tog, P2. 54[62,66,72,76] sts