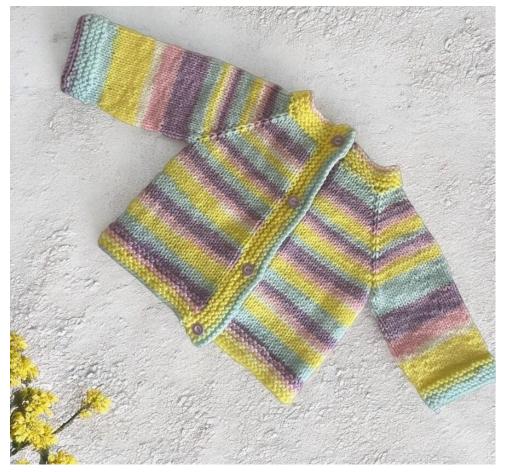

# CY1892 Pato Baby Prints

## Lemon Posset Cardigan

#### Measurements

| Age                                                             |         | 0-6                                   | 6-12 months | 12-24 months                                                         | 24-36 months |  |
|-----------------------------------------------------------------|---------|---------------------------------------|-------------|----------------------------------------------------------------------|--------------|--|
| To fit chest                                                    | (in)    | 16                                    | 18          | 20                                                                   | 23           |  |
|