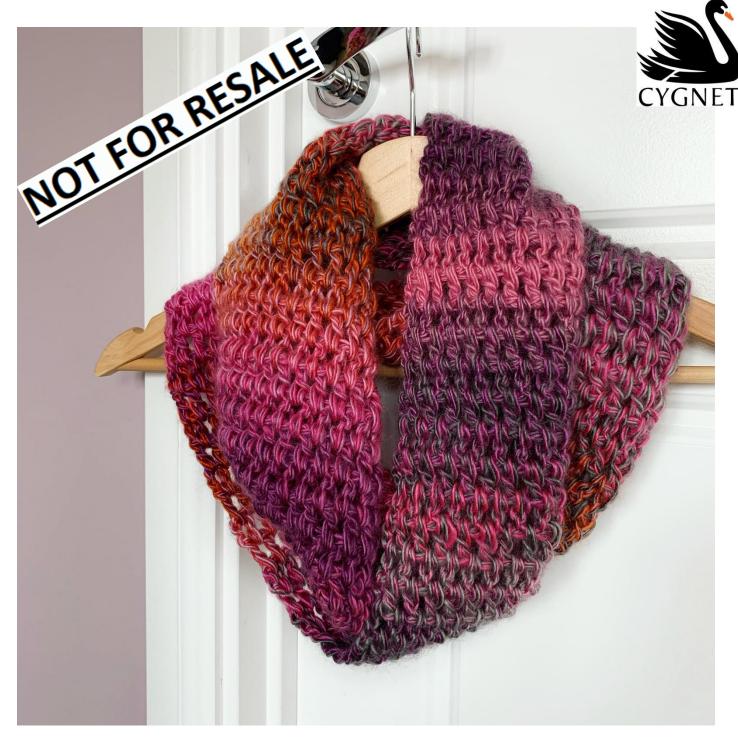

**CY1367 Boho Spirit** 

Luna Scarf

## Measurements

Finished scarf measures approx. 16cm x 150cm

# **Materials**

Boho Spirit shade Luna 6873 100g x 2

7mm crochet hook.

Repeat Row 2 until you have approx. 30cm of yarn left (scarf pictured has 90 rows).

Fasten off but do not cut the yarn, hold the top and bottom edges together and sew using the yarn tail. Fasten off and sew in ends.